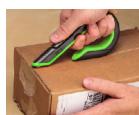

# AUTO RETRACTABLE BOX CUTTER

# **SLICE-BCAR**

Blade Depth 8<sub>mm</sub>

Code: SLICE-BCAR

reddot design award winner 2011

The SLICE-BCAR features J hook-handle design with autoretractable blade mechanism to protect your hands and fist against injuries when cutting. Blade will automatically retracts when slider button is released, further reducing the chance of hand injuries. It also features a rubberized comfort grip with an easy to access blade storage in handle. SLICE-BCAR uses long lasting and ultra sharp ceramic blade, you'll be opening boxes quickly and safely instead of using a dull metal blade that increases your chance of injuries and more blades change.