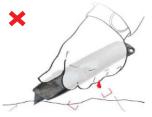

#### How it works:

Conventional box cutter Exposed fist & fingers

Slice box cutter Hands protected