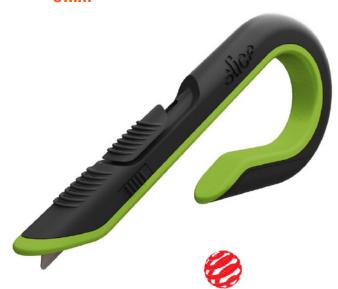

# AUTO RETRACTABLE BOX CUTTER

# **SLICE-BCAR**

Blade Depth 8<sub>mm</sub>

Code: SLICE-BCAR

reddot design award winner 2011

The SLICE-BCAR features J hook-handle design with autoretractable blade mechanism to protect your hands and fist against injuries when cutting. Blade will automatically retracts when slider button is released, further reducing the chance of hand injuries. It also features a rubberized comfort grip with an easy to access blade storage in handle. SLICE-BCAR uses long lasting and ultra sharp ceramic blade, you'll be opening boxes quickly and safely instead of using a dull metal blade that increases your chance of injuries and more blades change.