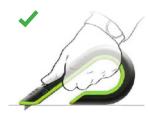

#### How it works:

Conventional box cutter Exposed fist & fingers

Slice box cutter Hands protected